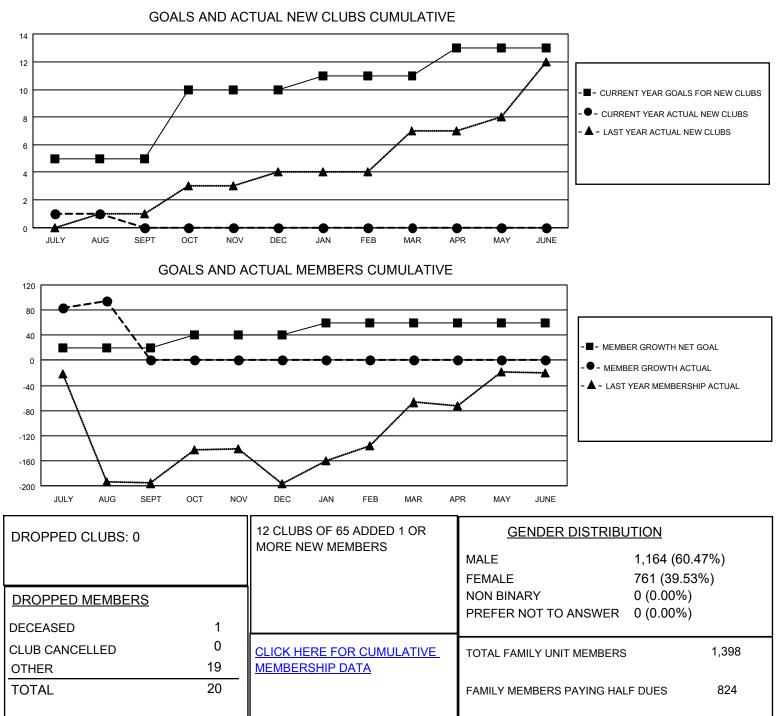

## LOCATION INDIA

District 321B2

Results as of: 8/31/2022

| Clubs                 |               |           |               | Members               |                        |                         |                                                    |
|-----------------------|---------------|-----------|---------------|-----------------------|------------------------|-------------------------|----------------------------------------------------|
| RESULTS FOR 2022-2023 |               |           |               | RESULTS FOR 2022-2023 |                        |                         |                                                    |
| QUARTER               | NEW CLUB GOAL | NEW CLUBS | DROPPED CLUBS | QUARTER               | BER GROWTH NET<br>GOAL | MEMBER GROWTH<br>ACTUAL | DROPPED<br>MEMBERS ACTUAL<br>(including transfers) |
| JULY/AUG/SEPT         | 5             | 1         | 0             | JULY/AUG/SEPT         | 20                     | 117                     | 20                                                 |
| OCT/NOV/DEC           | 5             | 0         | 0             | OCT/NOV/DEC           | 20                     | 0                       | 0                                                  |
| JAN/FEB/MAR           | 1             | 0         | 0             | JAN/FEB/MAR           | 20                     | 0                       | 0                                                  |
| APR/MAY/JUNE          | 2             | 0         | 0             | APR/MAY/JUNE          | 0                      | 0                       | 0                                                  |